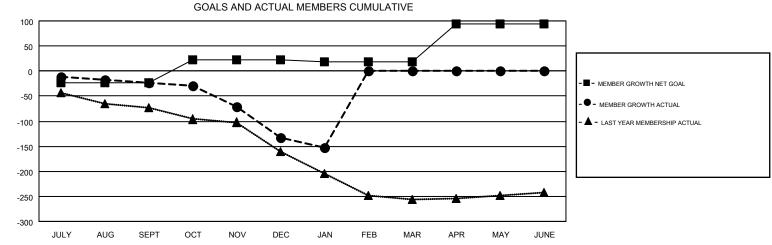

## GMT MONTHLY MEMBERSHIP PROGRESS REPORT

Results as of: 1/31/2019

Multiple District 18

GMT: CARLTON LLOYD

LOCATION: GEORGIA

GMT CA 1

| Clubs         |               |           |               | Members               |                           |                         |                                                    |  |
|---------------|---------------|-----------|---------------|-----------------------|---------------------------|-------------------------|----------------------------------------------------|--|
|               | RESULTS FOR   | 2018-2019 |               | RESULTS FOR 2018-2019 |                           |                         |                                                    |  |
| QUARTER       | NEW CLUB GOAL | NEW CLUBS | DROPPED CLUBS | QUARTER               | MEMBER GROWTH NET<br>GOAL | MEMBER GROWTH<br>ACTUAL | DROPPED<br>MEMBERS ACTUAL<br>(including transfers) |  |
| JULY/AUG/SEPT | 0             | 0         | 2             | JULY/AUG/SEPT         | -24                       | 109                     | 124                                                |  |
| OCT/NOV/DEC   | 2             | 0         | 4             | OCT/NOV/DEC           | 46                        | 87                      | 187                                                |  |
| JAN/FEB/MAR   | 0             | 0         | 0             | JAN/FEB/MAR           | -4                        | 38                      | 54                                                 |  |
| APR/MAY/JUNE  | 2             | 0         | 0             | APR/MAY/JUNE          | 76                        | 0                       | 0                                                  |  |