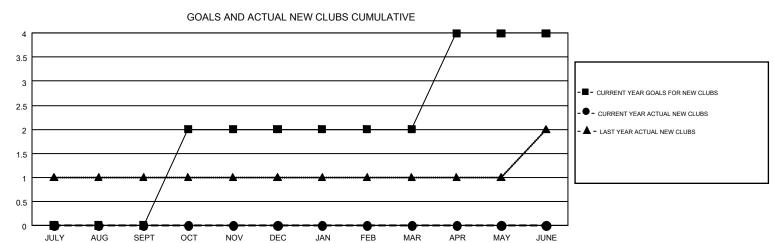

## GMT MONTHLY MEMBERSHIP PROGRESS REPORT

Results as of: 1/31/2019

Multiple District 18

GMT: CARLTON LLOYD

LOCATION: GEORGIA

GMT CA 1

| Clubs         |               |           |               | Members               |                           |                         |                                                    |  |
|---------------|---------------|-----------|---------------|-----------------------|---------------------------|-------------------------|----------------------------------------------------|--|
|               | RESULTS FOR   | 2018-2019 |               | RESULTS FOR 2018-2019 |                           |                         |                                                    |  |
| QUARTER       | NEW CLUB GOAL | NEW CLUBS | DROPPED CLUBS | QUARTER               | MEMBER GROWTH NET<br>GOAL | MEMBER GROWTH<br>ACTUAL | DROPPED<br>MEMBERS ACTUAL<br>(including transfers) |  |
| JULY/AUG/SEPT | 0             | 0         | 2             | JULY/AUG/SEPT         | -24                       | 109                     | 124                                                |  |
| OCT/NOV/DEC   | 2             | 0         | 4             | OCT/NOV/DEC           | 46                        | 87                      | 187                                                |  |
| JAN/FEB/MAR   | 0             | 0         | 0             | JAN/FEB/MAR           | -4                        | 38                      | 54                                                 |  |
| APR/MAY/JUNE  | 2             | 0         | 0             | APR/MAY/JUNE          | 76                        | 0                       | 0                                                  |  |